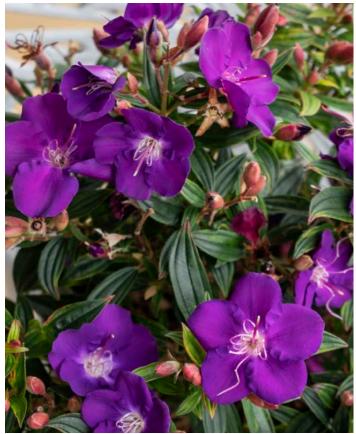

## Tibouchina HYPNOTIC BABY

## pga.com.au

Tibouching HYPNOTIC BABY Tibouchina hybrid 'TK 910-26'

This plant is a registrable plant variety under section 43(6) of the Plant Breeders Rights Act 1994

- A very compact form with neat domed habit.
- Vibrant, deep purple purple flowers throughout autumn and winter.
- Performs well in cool climates.
- Very hardy and easy to grow
- Attractive evergreen foliage which is accentuated by seasonal copper tonings.