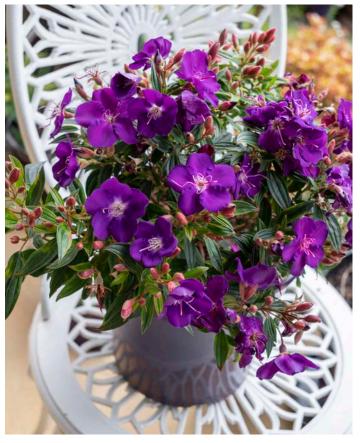

## Tibouchina HYPNOTIC BABY

## pga.com.au

Tibouching HYPNOTIC BABY Tibouchina hybrid 'TK 910-26'

This plant is a registrable plant variety under section 43(6) of the Plant Breeders Rights Act 1994

- A very compact form with neat domed habit.
- Vibrant, deep purple purple flowers throughout autumn and winter.
- Performs well in cool climates.
- Very hardy and easy to grow
- Attractive evergreen foliage which is accentuated by seasonal copper tonings.